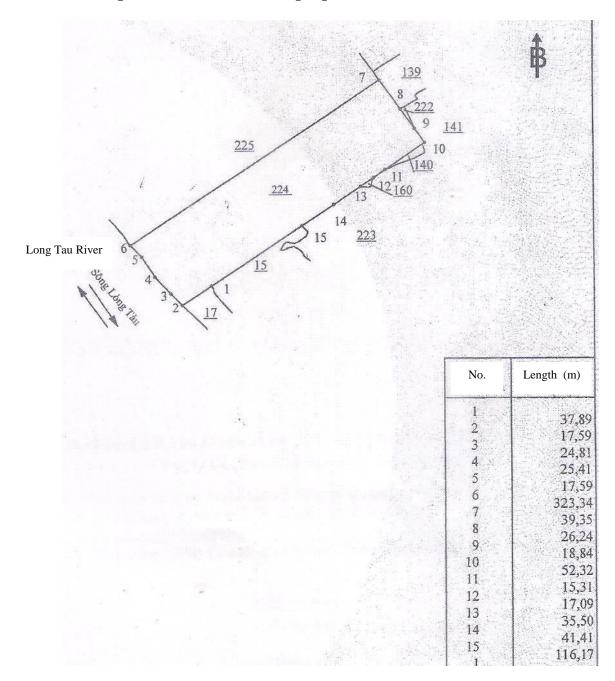

#### 1. Parcel:

- a) Parcel No.: 224 Map No.: 77
- b) Address: Phuoc Khanh Commune, Nhon Trach District, Dong Nai Province
- c) Area: 27,000 m<sup>2</sup> (In words: Twenty-seven thousand square meters)
- In which: area is granted:  $27,000 \text{ m}^2$  Area is not granted:  $0 \text{ m}^2$
- d) Form of using: Private
- d) Purpose of using: Land in industrial zone
- e) Period of using: Until August 27, 2053

### III. Sketch of the parcel, house and other properties thereon

| IV. Changes after issuing Certificate |                                      |  |
|---------------------------------------|--------------------------------------|--|
| Content changed and legal basis       | Appropriate authority's confirmation |  |
|                                       |                                      |  |
|                                       |                                      |  |